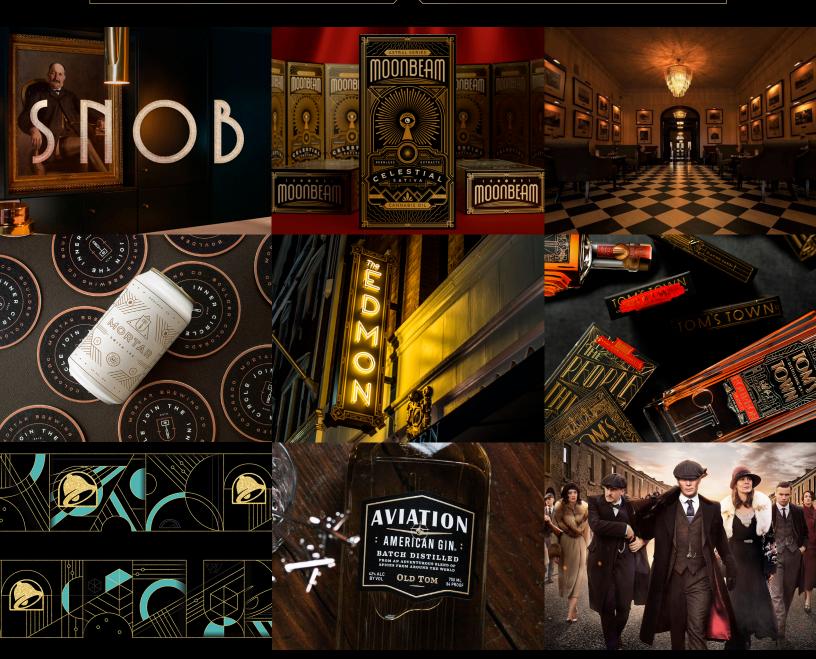

## 

The Art Deco trend reflects a needed balance between modernity and traditionalism. It's fueled the resurgence of distilleries and speakeasies and comes into our homes via popular shows like Peaky Blinders, interior décor and graphic design. Visual cues of the period include blacks, metallics, jewel tones or pastels and textural elements like stucco, fur, and feathers. Interior design includes high shine faceted gold, decorative metal doors, lush wallpapers and geometric tile. For print, look for serif and gilt type with extreme dimensions, luxe papers, or black on black design techniques.